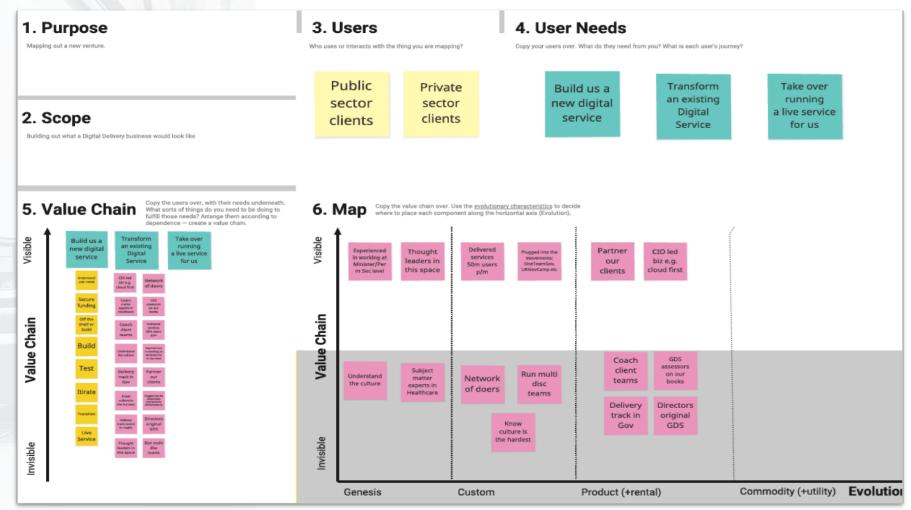

## The mapping movement

Gaining more momentum Trained 75 people Using it a lot with clients

- NHS
- British Psychology Society
- Royal Opera House
- Sussex Police Force

developing tool - **open source** 