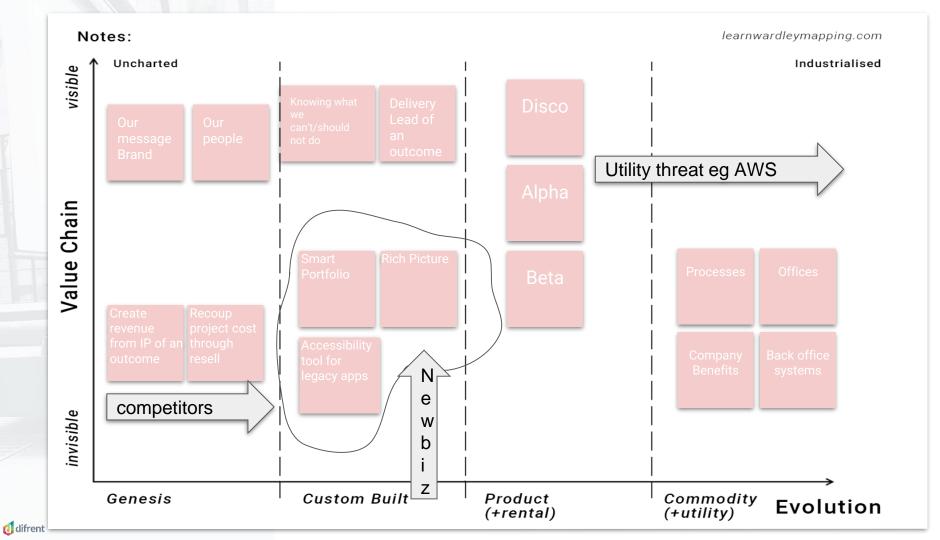

## The mapping movement

Gaining more momentum Trained 75 people Using it a lot with clients

- NHS
- British Psychology Society
- Royal Opera House
- Sussex Police Force

developing tool - **open source** 